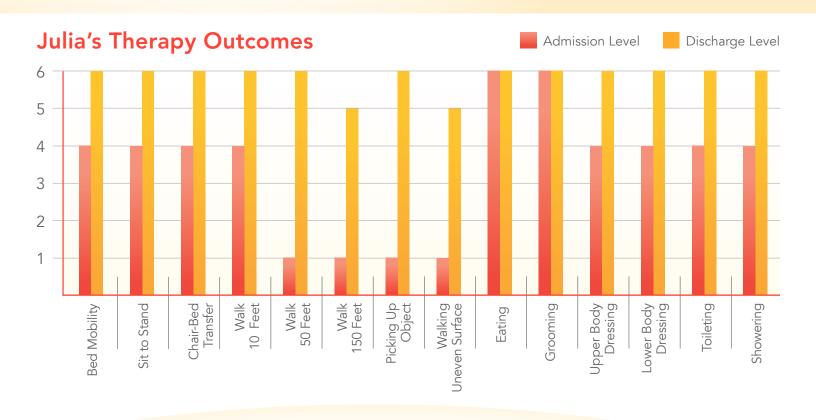

# **STONEGATE SUCCESS STORY**

Julia K. was admitted to Stonegate Nursing and Rehab following a hospital stay due having pneumonia and becoming septic. Upon evaluation by our experienced therapy team, she required minimal assistance with bed mobility, transfers, upper body dressing, lower body dressing, toileting and bathing, and could only walk 10 feet with a walker and minimal assistance.

Following 15 days of skilled rehabilitation, Julia was able to complete bed mobility and transfers independently, was able to walk 150 feet with modified independence using a four-wheel walker, and had improved her self-care skills to modified independence for upper and lower body dressing, toileting, and bathing. Her great participation and focus on functional improvement enabled her to successfully return home! **Way to go Julia**!