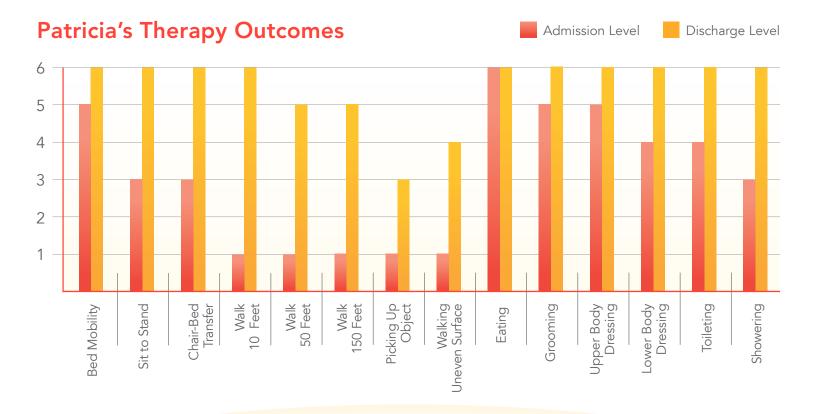

Upon evaluation by our experienced therapy team, Patricia required stand-by assistance with bed mobility and upper body dressing, moderate assistance with transfers and bathing, minimal assistance with lower body dressing and toileting, and was unable to ambulate due to non-weightbearing restrictions.

After completing her therapy, Patricia successfully returned to her personal care home! At the time of discharge, she was modified independent with all self-care tasks and mobility using a rolling walker. Her excellent participation and focus on functional improvement led to significant gains that enabled her to return home – way to go Patricia!