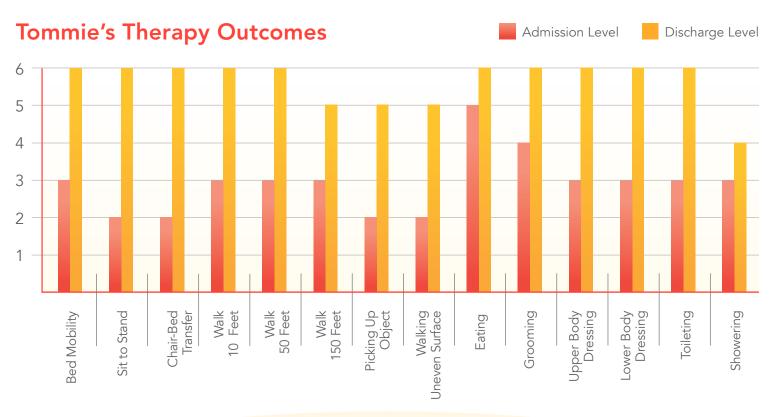

# **STONEGATE SUCCESS STORY**

**Tommie K.** was admitted to Stonegate Nursing and Rehab following a hospital stay due to a fall. Upon evaluation by our experienced therapy team, he required moderate assistance with bed mobility, upper body dressing, lower body dressing, toileting, and bathing; maximum assistance with transfers; and could walk 25 feet with a walker and moderate assistance.

Following 24 days of skilled rehabilitation, Tommie was able to complete bed mobility independently and walk 200 ft with modified independence using a walker. His self-care skills improved to modified independence for upper and lower body dressing, toileting, and bathing. His good participation and focus on functional improvement led to significant gains that enabled him to successfully return home! **Way to go Tommie!** 